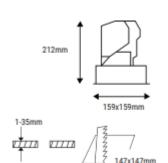

## Sense 150 S3

Mounting: Recessed

Body material: Aluminium

Colour: White

LED module: Citizen

**Colour temperature:** 2700K (27), 3000K (30), 4000K (40)

Colour Rendering Index (CRI): CRI>90

**Driver:** Citizen

Emergency unit: No

Movement sensor: Available on request

**Daylight control sensor:** Available on request

**Operating temperature range:** 25°c - 35°c

IP Class: IP20

Power: 28w

Lighting direction: Direct

Reflector type: N/A

**Light distribution:** Symmetric

Diffuser: Lens

**General data:** 5 Years standard warranty,

possible extension with project

registration

Different lumen output or wattage available on request All other technical features such as: Luminaire Eicacy, LOR, Lumen maintenance L/B etc. available in our pricelist Wattage of products may vary due to constant LED eicacy improvements. Luminous lux & Luminaire Power tolerance

+/- 10%.

System power consumption (LED module & driver) depends

on components used

Please see the attached pages for detailed specifications.