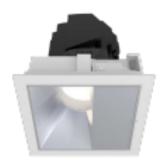

## Sense 150 S3

Mounting: Recessed

Body material: Aluminium

Colour: White

LED module: Citizen

**Colour temperature:** 2700K (27), 3000K (30), 4000K (40)

Colour Rendering Index (CRI): CRI>90

**Driver:** Citizen

Emergency unit: No

Movement sensor: Available on request

**Daylight control sensor:** Available on request

**Operating temperature range:** 25°c - 35°c

IP Class: IP20

Power: 28w

Lighting direction: Direct

Reflector type: N/A

**Light distribution:** Symmetric

Diffuser: Lens

**General data:** 5 Years standard warranty,

possible extension with project

registration

Different lumen output or wattage available on request All other technical features such as: Luminaire Eicacy, LOR, Lumen maintenance L/B etc. available in our pricelist Wattage of products may vary due to constant LED eicacy improvements. Luminous lux & Luminaire Power tolerance