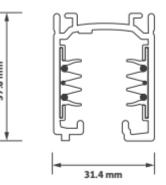

## **STUCCHI**

Please see the attached pages for detailed specifications.

Mounting: Track

Body material: Aluminium

**Colour:** Various RAL colours available

LED module: N/A

Colour temperature: N/A

Colour Rendering Index (CRI): N/A