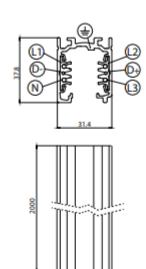

## **STUCCHI TRACK**

Please see the attached pages for detailed specifications.

Mounting: Track

Body material: Aluminium

**Colour:** Various RAL colours available

LED module: N/A

Colour temperature: N/A

Colour Rendering Index (CRI): N/A