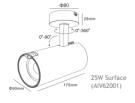

## **TRACKSPOT AIVISTA**

## Please see the attached pages for detailed specifications.

Mounting: Track

Body material: Aluminium

Colour: Black/White

**LED module:** Brigelux COB

Colour temperature: 3000k-4000k

Colour Rendering Index (CRI): CRI 95>