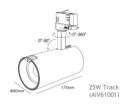

## Please see the attached pages for detailed specifications.

Mounting: Track

Body material: Aluminium

Colour: Black/White

**LED module:** Brigelux COB

Colour temperature: 3000k-4000k

Colour Rendering Index (CRI): CRI 95>

**Driver:** Isolation SELV

Emergency unit: No

Movement sensor: Available on request

Daylight control sensor: Available on request

Operating temperature range: -20°c to +35°c

IP Class: IP20

**Power:** 110-240V 50-60Hz

**Lighting direction:** Direct

Reflector type: N/A

**Light distribution:** Symmetric

Diffuser: N/A

**General data:** 5 Years standard warranty,

possible extension with project

registration

Different lumen output or wattage available on request All other technical features such as: Luminaire Eicacy, LOR, Lumen maintenance L/B etc. available in our pricelist Wattage of products may vary due to constant LED eicacy improvements. Luminous lux & Luminaire Power tolerance