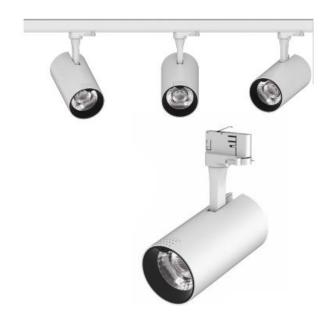

## **TRACKSPOT AIVISTA**

## Please see the attached pages for detailed specifications.

Mounting: Track

Body material: Aluminium

Colour: Black/White

**LED module:** Brigelux COB

Colour temperature: 3000k-4000k

Colour Rendering Index (CRI): CRI 95>