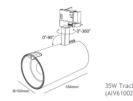

## Please see the attached pages for detailed specifications.

Mounting: Track

Body material: Aluminium

Colour: Black/White

**LED module:** Brigelux COB

Colour temperature: 3000k-4000k

Colour Rendering Index (CRI): CRI 95>

**Driver:** Isolation SELV

Emergency unit: No

Movement sensor: Available on request

Daylight control sensor: Available on request

Operating temperature range: -20°c to +35°c

IP Class: IP20

**Power:** 110-240V 50-60Hz

**Lighting direction:** Direct

Reflector type: N/A

**Light distribution:** Symmetric

Diffuser: N/A

**General data:** 5 Years standard warranty,

possible extension with project

registration

Different lumen output or wattage available on request All other technical features such as: Luminaire Eicacy, LOR, Lumen maintenance L/B etc. available in our pricelist Wattage of products may vary due to constant LED eicacy improvements. Luminous lux & Luminaire Power tolerance