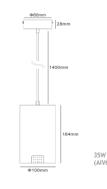

## **TRACKSPOT AIVISTA**

## Please see the attached pages for detailed specifications.

Mounting: Track

Body material: Aluminium

Colour: Black/White

**LED module:** Brigelux COB

Colour temperature: 3000k-4000k

Colour Rendering Index (CRI): CRI 95>