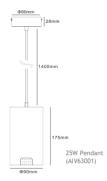

## **TRACKSPOT AIVISTA**

## Please see the attached pages for detailed specifications.

Mounting: Track

Body material: Aluminium

Colour: Black/White

**LED module:** Brigelux COB

Colour temperature: 3000k-4000k

Colour Rendering Index (CRI): CRI 95>