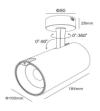

## **TRACKSPOT AIVISTA**

## Please see the attached pages for detailed specifications.

Mounting: Track

Body material: Aluminium

Colour: Black/White

**LED module:** Brigelux COB

Colour temperature: 3000k-4000k

Colour Rendering Index (CRI): CRI 95>