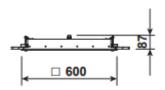

## **CLEANEO 600 LED**

Please see the attached pages for detailed specifications.

Mounting: Surface

**Body material:** Steel & Aluminium

Colour: White RAL9016

**LED module:** First brand LED module

Colour temperature: 3000k/4000k