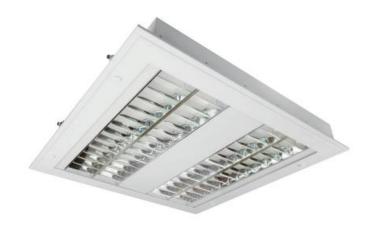

## **CLEANEO 600 LED**

Please see the attached pages for detailed specifications.

Mounting: Surface

**Body material:** Steel & Aluminium

Colour: White RAL9016

**LED module:** First brand LED module

Colour temperature: 3000k/4000k

Colour Rendering Index (CRI): CRI 80>

**Driver:** First brand driver

Emergency unit: Yes

Movement sensor: Available on request

Daylight control sensor: Available on request

**Operating temperature range:** 0°c to +40°c

IP Class: IP65

**Power:** 220-240V 50/60Hz

**Lighting direction:** Direct

**Reflector type:** Glossy Aluminium louvers in

standard, mat on request

**Light distribution:** Symmetric

**Diffuser:** Clear glass [CG], any other on

request

**General data:** 5 Years standard warranty,

possible extension with project

registration

Different lumen output or wattage available on request All other technical features such as: Luminaire Eicacy, LOR, Lumen maintenance L/B etc. available in our pricelist Wattage of products may vary due to constant LED eicacy improvements. Luminous lux & Luminaire Power tolerance