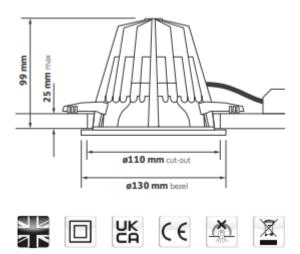

|
| General data:                 | 5 Years standard warranty,<br>possible extension with project<br>registration<br>Different lumen output or<br>wattage available on request<br>All other technical features<br>such as : Luminaire Eicacy,<br>LOR, Lumen maintenance L/B<br>etc. available in our pricelist<br>Wattage of products may vary<br>due to constant LED eicacy<br>improvements. Luminous lux<br>& Luminaire Power tolerance<br>+/- 10%.<br>System power consumption<br>(LED module & driver) depends<br>on components used |





25 Romer Street, Bolton BL2 6BG Tel: 01204 867727 www.marliteuk.co.uk