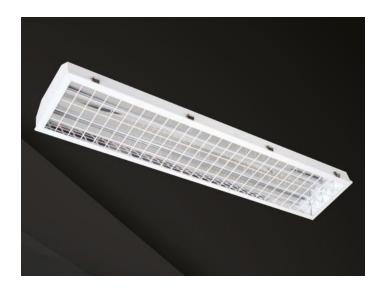

## **LITE GYM**

Please see the attached pages for detailed specifications.

Mounting: Pendant

**Body material:** High quality steel body

Colour: White

**LED module:** First brand LED module

Colour temperature: 4000k