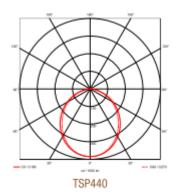

IP Class: IP20

Power: N/A

**Lighting direction:** Direct

Reflector type: N/A

**Light distribution:** Symmetric

Diffuser: N/A

**General data:** 5 Years standard warranty,

possible extension with project