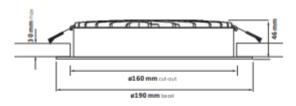

## 37 Series

Please see the attached pages for detailed specifications.

Mounting: Recessed

**Body material:** Die-cast Aluminium

Colour: Bezel finished in RAL9016

LED module: Tridonic

Colour temperature: 3000, 4000, 5500