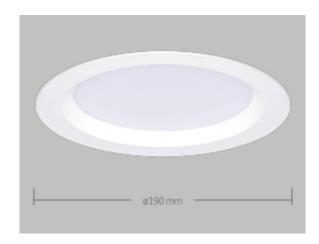

## 37 Series

Please see the attached pages for detailed specifications.

Mounting: Recessed

**Body material:** Die-cast Aluminium

Colour: Bezel finished in RAL9016

LED module: Tridonic

Colour temperature: 3000, 4000, 5500