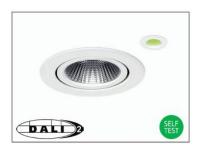

## Options

/NB 12° Multi- faceted reflector

/WB 40° Multi- faceted reflector

**Contact Sales** Black body

/T+DALI
Touch dimming / DALI

/BTC Casambi Bluetooth wireless network (inc dim)

/EM 3h EM conversion c/w remote indicator

/EMD 3h DALI / ST EM conversion c/w remote indicator

| 12° multi- faceted reflector       | /NB     |
|------------------------------------|---------|
| 40° multi- faceted reflector       | /WB     |
| Touch dimming / DALI               | /T+DALI |
| Casambi wireless network (inc dim) | /BTC    |
| Emergency (remote indicator)       | /EM     |
| DALI Emergency (remote indicator)  | /EMD    |