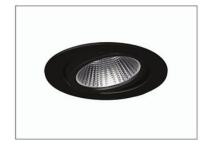

## Options

/NB 12° Multi- faceted reflector

/WB 40° Multi- faceted reflector

**Contact Sales** Black body

/T+DALI
Touch dimming / DALI

/BTC Casambi Bluetooth wireless network (inc dim)

/EM 3h EM conversion c/w remote indicator