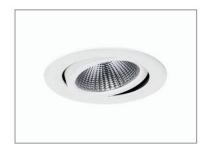

# MARLITE UK GSGIM150

Reflector type:

**Light distribution:** 

Diffuser:

Recessed LED luminaires with direct lighting and fully adjustable die cast body. Multiple options available for customisation.

**Mounting:** Recessed **Body material:** Fully adjustable die cast body Colour: Standard White RAL9016, other RAL colours on request Premium White Ra90 LED module as LED module: standard **Colour temperature:** 3000/4000K, other on request **Colour Rendering Index (CRI):** >80 in standard, other on request **Driver:** Philips LED and driver system **Emergency unit:** On request Movement sensor: On request **Daylight control sensor:** On request 0°c to +40°c **Operating temperature range: IP Class:** IP40 220-240V 50/60Hz Power: **Lighting direction:** Direct

### **Key Features**

- MINI high output, low glare LED gimbal
- Fully adjustable die cast body
- Philips LED and driver system
- Premium White Ra90 LED module as standard
- 24° reflector as standard with 12° and 40° options
- No visible flicker (IEEE 1789 2015)
- ETL and Part L compliant variants
- Life >50,000h L70/B10
- 5 year warranty