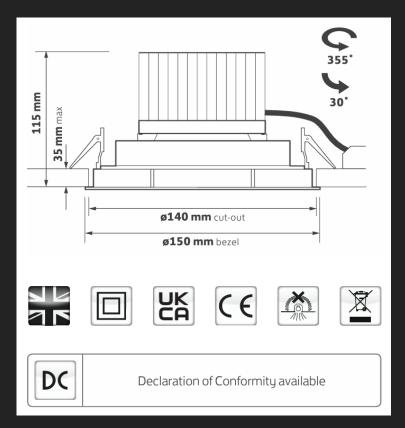

luminaires with direct lighting and fully adjustable die cast body. Multiple options available for customisation.

**Mounting:** Recessed **Body material:** Fully adjustable die cast body Colour: Standard White RAL9016, other RAL colours on request Premium White Ra90 LED module as LED module: standard **Colour temperature:** 3000/4000K, other on request **Colour Rendering Index (CRI):** >80 in standard, other on request **Driver:** Philips LED and driver system **Emergency unit:** On request Movement sensor: On request **Daylight control sensor:** On request 0°c to +40°c **Operating temperature range: IP Class:** IP40 220-240V 50/60Hz Power: **Lighting direction:** Direct

40° options

Symmetric

N/A

24° reflector as standard with 12° and

# **GSGIM150**



### **Dimensions & Drawings**







### **Key Features**

- MINI high output, low glare LED gimbal
- Fully adjustable die cast body
- Philips LED and driver system
- Premium White Ra90 LED module as standard
- 24° reflector as standard with 12° and 40° options
- No visible flicker (IEEE 1789 2015)
- ETL and Part L compliant variants
- Life >50,000h L70/B10
- 5 year warranty

# **GSGIM150**



## Options



/NB 12° Multi- faceted reflector



/WB 40° Multi- faceted reflector



**Contact Sales** Black body



/T+DALI
Touch dimming / DALI



/BTC Casambi Bluetooth wireless network (inc dim)



/EM 3h EM conversion c/w remote indicator



/EMD 3h DALI / ST EM conversion c/w remote indicator

| 12° multi- faceted reflector       | /NB     |
|------------------------------------|---------|
| 40° multi- faceted reflector