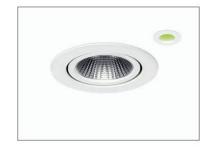

## Options

/NB 12° Multi- faceted reflector

/WB 40° Multi- faceted reflector

**Contact Sales** Black body

/T+DALI
Touch dimming / DALI

/BTC Casambi Bluetooth wireless network (inc dim)

/EM 3h EM conversion c/w remote indicator