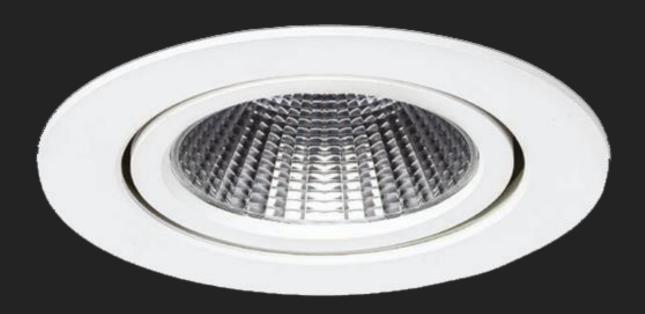

# MARLITE UK GSGIM150

Reflector type:

**Light distribution:** 

Diffuser:

Recessed LED luminaires with direct lighting and fully adjustable die cast body. Multiple options available for customisation.

**Mounting:** Recessed **Body material:** Fully adjustable die cast body Colour: Standard White RAL9016, other RAL colours on request Premium White Ra90 LED module as LED module: standard **Colour temperature:** 3000/4000K, other on request **Colour Rendering Index (CRI):** >80 in standard, other on request **Driver:** Philips LED and driver system **Emergency unit:** On request Movement sensor: On request **Daylight control sensor:** On request 0°c to +40°c **Operating temperature range: IP Class:** IP40 220-240V 50/60Hz Power: **Lighting direction:** Direct

### **Key Features**

- MINI high output, low glare LED gimbal
- Fully adjustable die cast body
- Philips LED and driver system
- Premium White Ra90 LED module as standard
- 24° reflector as standard with 12° and 40° options
- No visible flicker (IEEE 1789 2015)
- ETL and Part L compliant variants
- Life >50,000h L70/B10
- 5 year warranty