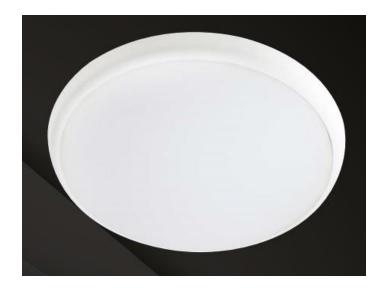

## **UMCER**

Please see the attached pages for detailed specifications.

Mounting: Surface

**Body material:** Polycarbonate

Colour: White

**LED module:** First brand LED module

Colour temperature: 3000k, 4000k