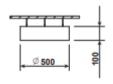

## **PLAFO 500 LED**

Please see the attached pages for detailed specifications.

Direct/indirect version

Mounting: Surface

Body material: Steel & Aluminium

Colour: Grey RAL9006

**LED module:** First brand LED module