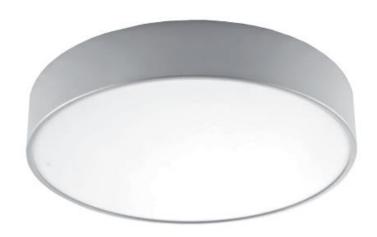

## **PLAFO 500 LED**

Please see the attached pages for detailed specifications.

Direct/indirect version

Mounting: Surface

Body material: Steel & Aluminium

Colour: Grey RAL9006

**LED module:** First brand LED module

Colour temperature: 3000k/4000k

Colour Rendering Index (CRI): CRI 80>

**Driver:** First brand driver

Emergency unit: Yes

Movement sensor: Available on request

Daylight control sensor: Available on request

**Operating temperature range:** 0°c to +40°c

IP Class: IP20

**Power:** 220-240V 50/60Hz

**Lighting direction:** Direct/Indirect

Reflector type: Aluminium White

**Light distribution:** Symmetric

**Diffuser:** White acrylic diffuser [WD] in

standard, acrylic frosted [AC], microprismatic [MPR] or any