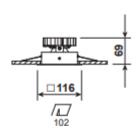

## **UNO SLM DQ**

Please see the attached pages for detailed specifications.

Mounting: Recessed

**Body material:** Steel & Aluminium

Colour: Grey RAL9006/Black RAL9005

**LED module:** First brand LED module

**Operating temperature range:** 0°c to +40°c

IP Class: IP20

**Power:** 220-240V 50/60Hz

**Lighting direction:** Direct with possibility

of light direction adjustment

Reflector type: Aluminium glossy

**Light distribution:** Symmetric