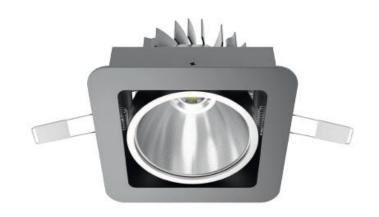

## **UNO SLM DQ**

Please see the attached pages for detailed specifications.

Mounting: Recessed

**Body material:** Steel & Aluminium

Colour: Grey RAL9006/Black RAL9005

**LED module:** First brand LED module

Colour temperature: 2700k/3000k/4000k

Colour Rendering Index (CRI): >80 or >90 in standard

**Driver:** First brand driver

Emergency unit: Yes

Movement sensor: Available on request

**Daylight control sensor:** Available on request

**Operating temperature range:** 0°c to +40°c

IP Class: IP20

**Power:** 220-240V 50/60Hz

**Lighting direction:** Direct with possibility

of light direction adjustment

Reflector type: Aluminium glossy

**Light distribution:** Symmetric

**Diffuser:** Clear or frosted glass on request

**General data:** 5 Years standard warranty,

possible extension with project

registration

Different lumen output or wattage available on request All other technical features such as: Luminaire Eicacy, LOR, Lumen maintenance L/B etc. available in our pricelist Wattage of products may vary due to constant LED eicacy improvements. Luminous lux