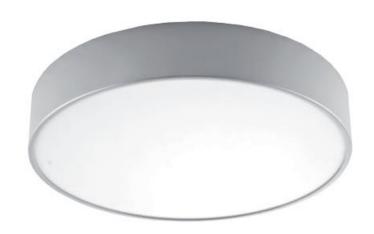

## **PLAFO 1250 LED PND**

Please see the attached pages for detailed specifications.

Direct/indirect version

Mounting: Pendant

Body material: Steel & Aluminium

Colour: Grey RAL9006

**LED module:** First brand LED module

Colour temperature: 3000k/4000k

Colour Rendering Index (CRI): CRI 80>

**Driver:** First brand driver

Emergency unit: Yes

Movement sensor: Available on request

**Daylight control sensor:** Available on request

**Operating temperature range:** 0°c to +40°c

IP Class: IP20

**Power:** 220-240V 50/60Hz

**Lighting direction:** Direct

Reflector type: Aluminium White

**Light distribution:** Symmetric

**Diffuser:** White acrylic diffuser [WD] in

standard, acrylic frosted [AC], microprismatic [MPR] or any

other on request.

**General data:** 5 Years standard warranty,

possible extension with project

registration

Different lumen output or wattage available on request All other technical features such as: Luminaire Eicacy, LOR, Lumen maintenance L/B etc. available in our pricelist Wattage of products may vary due to constant LED eicacy improvements. Luminous lux