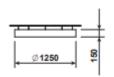

## **PLAFO 1250 LED PND**

Please see the attached pages for detailed specifications.

Direct/indirect version

Mounting: Pendant

Body material: Steel & Aluminium

Colour: Grey RAL9006

**LED module:** First brand LED module

**Operating temperature range:** 0°c to +40°c

IP Class: IP20

**Power:** 220-240V 50/60Hz

**Lighting direction:** Direct

Reflector type: Aluminium White

**Light distribution:** Symmetric

**Diffuser:** White acrylic diffuser [WD] in