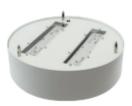

## **PLAFO 1250 LED PND**

Please see the attached pages for detailed specifications.

Direct/indirect version

Mounting: Pendant

Body material: Steel & Aluminium

Colour: Grey RAL9006

**LED module:** First brand LED module