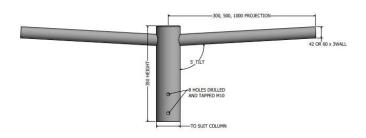

## **Twin Outreach Arm**

Please see the attached pages for detailed specifications.

Mounting: N/A **Body material:** N/A Colour: N/A LED module: N/A Colour temperature: N/A **Colour Rendering Index (CRI):** N/A Driver: N/A **Emergency unit:** N/A Movement sensor: N/A Daylight control sensor: N/A Operating temperature range: N/A **IP Class:** N/A N/A Power: **Lighting direction:** N/A