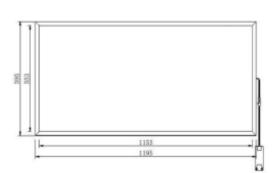

## **QMPNL 126 9000**

Please see the attached pages for detailed specifications.

Mounting: Recessed

Body material: Aluminium

Colour: White (RAL9016)

**LED module:** First brand LED module

Colour temperature: 4000k