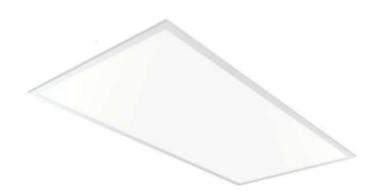

## **QMPNL 126 9000**

Please see the attached pages for detailed specifications.

Mounting: Recessed

Body material: Aluminium

Colour: White (RAL9016)

**LED module:** First brand LED module

Colour temperature: 4000k