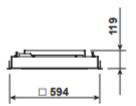

## **MODULIGHT-X LED LINE**

Mounting: Recessed

**Body material:** Steel & Aluminium

Colour: White RAL9016

**LED module:** First brand LED module

Colour temperature: 3000k/4000k

Colour Rendering Index (CRI): CRI 80>