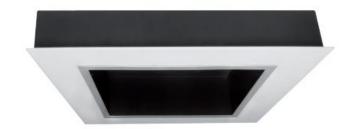

## **MODULIGHT-X LED LINE**

Mounting: Recessed

**Body material:** Steel & Aluminium

Colour: White RAL9016

**LED module:** First brand LED module

Colour temperature: 3000k/4000k

Colour Rendering Index (CRI): CRI 80>

**Lighting direction:** Direct

Reflector type: Aluminium White

**Light distribution:** Symmetric

**Diffuser:** Altuglas [ ALT ] opalic diffuser

in standard, Microprismatic

[ MPR ] on request

**General data:** 5 Years standard warranty,