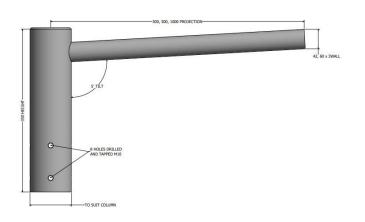

## **Single Outreach Arm**

Please see the attached pages for detailed specifications.

Mounting: N/A **Body material:** N/A Colour: N/A LED module: N/A Colour temperature: N/A Colour Rendering Index (CRI): N/A Driver: N/A **Emergency unit:** N/A Movement sensor: N/A Daylight control sensor: N/A Operating temperature range: N/A **IP Class:** N/A N/A Power: **Lighting direction:** N/A