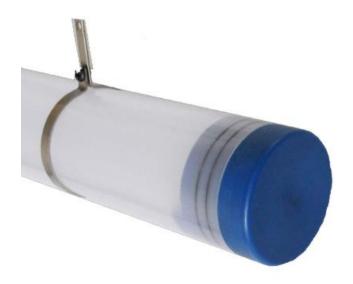

## **Protube Food Safe Circular LED Tube**

Please see the attached pages for detailed specifications.

**Mounting:** Wall or ceiling mounted.

Suspension kit available.

Body material: Polycarbonate

Colour: White

**LED module:** First brand LED module

Colour temperature: 3000k/4000k/5000k

Colour Rendering Index (CRI): CRI 80>

**Driver:** First brand driver

**Emergency unit:** Yes

Movement sensor: Available on request

**Daylight control sensor:** Available on request

**Operating temperature range:** -20°c to +45°c

IP Class: IP65

**Power:** 220-240V 50/60Hz

**Lighting direction:** Direct/indirect

**Reflector type:** Opal diffuser or Micro narrow

beam reflector

**Light distribution:** Symmetric

**Diffuser:** Opal or Clear Polycarbonate

**General data:** 5 Years standard warranty,

possible extension with project

registration

Different lumen output or wattage available on request All other technical features such as: Luminaire Eicacy, LOR, Lumen maintenance L/B etc. available in our pricelist Wattage of products may vary due to constant LED eicacy improvements. Luminous lux