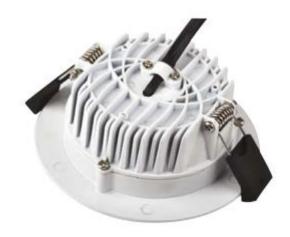

## **NEPTUNE 54**

Please see the attached pages for detailed specifications.

Mounting: Recessed

**Body material:** Die-Cast Aluminium

Colour: White

**LED module:** First brand LED module

Colour temperature: 3000k/4000k/6000k

Colour Rendering Index (CRI): CRI 80>

**Driver:** First brand driver

Emergency unit: Yes

Movement sensor: N/A

Daylight control sensor: Yes

**Operating temperature range:** 0°c to +40°c

IP Class: IP54

**Power:** 220-240V 50/60Hz

**Lighting direction:** Direct

Reflector type: N/A

**Light distribution:** Symmetric

Diffuser: Opal PC

**General data:** 5 Years standard warranty,

possible extension with project

registration

Different lumen output or wattage available on request All other technical features such as: Luminaire Eicacy, LOR, Lumen maintenance L/B etc. available in our pricelist Wattage of products may vary due to constant LED eicacy improvements. Luminous lux & Luminaire Power tolerance