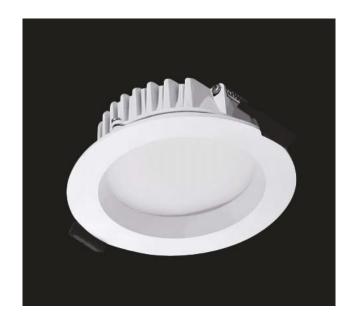

## **NEPTUNE 54**

Please see the attached pages for detailed specifications.

Mounting: Recessed

**Body material:** Die-Cast Aluminium

Colour: White

**LED module:** First brand LED module

Colour temperature: 3000k/4000k/6000k

Colour Rendering Index (CRI): CRI 80>

**Driver:** First brand driver

Emergency unit: Yes

Movement sensor: N/A

Daylight control sensor: Yes

**Operating temperature range:** 0°c to +40°c

IP Class: IP54

**Power:** 220-240V 50/60Hz

**Lighting direction:** Direct

Reflector type: N/A

**Light distribution:** Symmetric

Diffuser: Opal PC

**General data:** 5 Years standard warranty,

possible extension with project

registration

Different lumen output or wattage available on request All other technical features such as: Luminaire Eicacy, LOR, Lumen maintenance L/B etc. available in our pricelist Wattage of products may vary due to constant LED eicacy improvements. Luminous lux & Luminaire Power tolerance