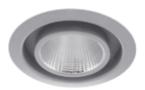

## **DL 185 GAR LED**

Please see the attached pages for detailed specifications.

Ø 168

Mounting: Recessed

**Body material:** Steel & Aluminium

Colour: Gray RAL9006

**LED module:** First brand LED module

Colour temperature: 2700k/3000k/4000k

Colour Rendering Index (CRI): >80 or >90 in standard

**Driver:** First brand driver

Emergency unit: Yes

Movement sensor: Available on request

**Daylight control sensor:** Available on request

**Operating temperature range:** 0°c to +40°c

IP Class: IP20

**Power:** 220-240V 50/60Hz

**Lighting direction:** Direct

Reflector type: Aluminium glossy

**Light distribution:** Symmetric

**Diffuser:** Clear or frosted glass on

request

**General data:** 5 Years standard warranty,