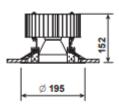

## **DL 185 GAR LED**

Please see the attached pages for detailed specifications.

Ø 168

Mounting: Recessed

**Body material:** Steel & Aluminium

Colour: Gray RAL9006

**LED module:** First brand LED module

Colour temperature: 2700k/3000k/4000k