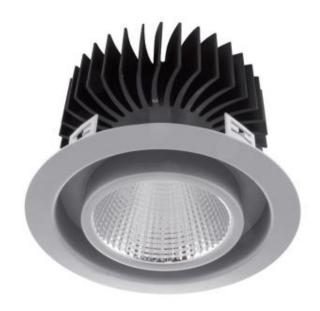

## **DL 185 GAR LED**

Please see the attached pages for detailed specifications.

Ø 168

Mounting: Recessed

**Body material:** Steel & Aluminium

Colour: Gray RAL9006

**LED module:** First brand LED module

Colour temperature: 2700k/3000k/4000k

Colour Rendering Index (CRI): >80 or >90 in standard

**Driver:** First brand driver

Emergency unit: Yes

Movement sensor: Available on request

**Daylight control sensor:** Available on request

**Operating temperature range:** 0°c to +40°c

IP Class: IP20

**Power:** 220-240V 50/60Hz

**Lighting direction:** Direct

Reflector type: Aluminium glossy

**Light distribution:** Symmetric

**Diffuser:** Clear or frosted glass on

request

**General data:** 5 Years standard warranty,