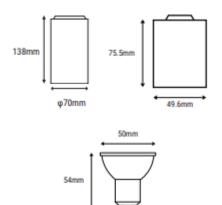

Operating temperature range: -25 to +35

IP Class: IP54

Power: 5.5w

**Lighting direction:** Direct

Reflector type: N/A

**Light distribution:** Symmetric

Diffuser: Optical Glass

**General data:** 5 Years standard warranty,