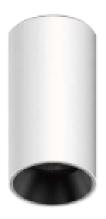

## **ArchPro Fixed Surface Mounted**

Please see the attached pages for detailed specifications.

Mounting: Surface

**Body material:** Cast Aluminium

Colour: Various RAL colours available

**LED module:** First brand LED module