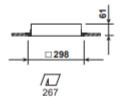

## **DB 300 LED**

Mounting: Recessed

**Body material:** Steel & Aluminium

Colour: White RAL9016

**LED module:** First brand LED module

Colour temperature: 3000k/4000k

Colour Rendering Index (CRI): CRI 80>

**Driver:** First brand driver

Emergency unit: No

Movement sensor: Available on request

Daylight control sensor: Available on request

**Operating temperature range:** 0°c to +40°c

IP Class: IP44

**Power:** 220-240V 50/60Hz

**Lighting direction:** Direct

Reflector type: Aluminium glossy

**Light distribution:** Symmetric

**Diffuser:** Altuglas [ ALT ] opalic diffuser

in standard

**General data:** 5 Years standard warranty,

possible extension with project

registration