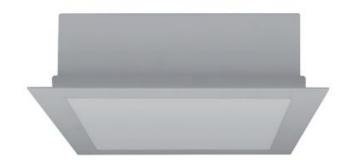

## **DB 300 LED**

Mounting: Recessed

**Body material:** Steel & Aluminium

Colour: White RAL9016

**LED module:** First brand LED module

Colour temperature: 3000k/4000k

Colour Rendering Index (CRI): CRI 80>

**Driver:** First brand driver

Emergency unit: No

Movement sensor: Available on request

Daylight control sensor: Available on request

**Operating temperature range:** 0°c to +40°c

IP Class: IP44

**Power:** 220-240V 50/60Hz

**Lighting direction:** Direct

Reflector type: Aluminium glossy

**Light distribution:** Symmetric

**Diffuser:** Altuglas [ ALT ] opalic diffuser

in standard

**General data:** 5 Years standard warranty,

possible extension with project

registration