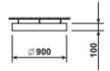

## **PLAFO 900 LED PND**

Mounting:

**Body material:** Steel & Aluminium

Colour: Grey RAL9006

**LED module:** First brand LED module

Pendant

Colour temperature: 3000k/4000k

Colour Rendering Index (CRI): CRI 80>