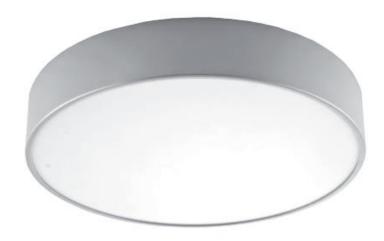

## **PLAFO 900 LED PND**

Mounting:

**Body material:** Steel & Aluminium

Colour: Grey RAL9006

**LED module:** First brand LED module

Pendant

Colour temperature: 3000k/4000k

Colour Rendering Index (CRI): CRI 80>

**Lighting direction:** Direct/Indirect

Reflector type: Aluminium White

**Light distribution:** Symmetric

**Diffuser:** White acrylic diffuser [WD] in

standard, acrylic frosted [AC], microprismatic [MPR] or any