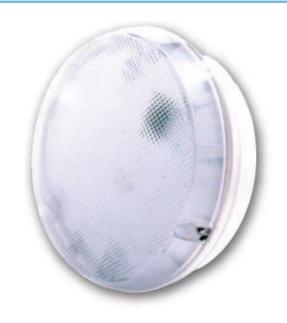

## **Drake**

Please see the attached pages for detailed specifications.

Mounting: Surface

**Body material:** Polycarbonate

Colour: Black or White

**LED module:** First brand LED module

Colour temperature: 4000k

IP Class: IP65

Power: N/A

**Lighting direction:** Direct

Reflector type: N/A

**Light distribution:** Symmetric

**Diffuser:** Clear or opal polycarbonate

diffuser

**General data:** 5 Years standard warranty,