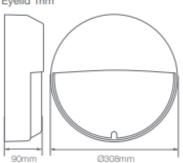

## **Drake**

Please see the attached pages for detailed specifications.

Mounting: Surface

**Body material:** Polycarbonate

Colour: Black or White

**LED module:** First brand LED module

Colour temperature: 4000k