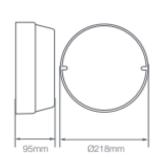

## **Drake**

Please see the attached pages for detailed specifications.

Mounting: Surface

**Body material:** Polycarbonate

Colour: Black or White

**LED module:** First brand LED module

Colour temperature: 4000k