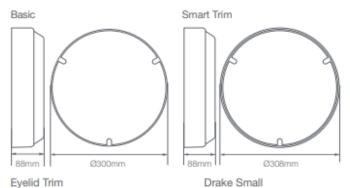

## **Drake**

Please see the attached pages for detailed specifications.

Mounting: Surface

**Body material:** Polycarbonate

Colour: Black or White

**LED module:** First brand LED module

Colour temperature: 4000k