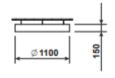

## **PLAFO 1150 LED PND**

Please see the attached pages for detailed specifications.

Direct/indirect version

Mounting: Pendant

**Body material:** Steel & Aluminium

Colour: Grey RAL9006

**LED module:** Tridonic or equivalent LED