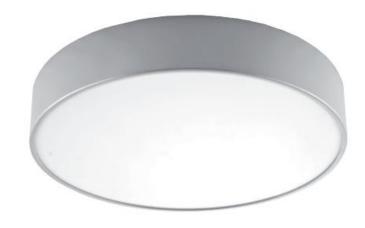

## **PLAFO 1150 LED PND**

Please see the attached pages for detailed specifications.

Direct/indirect version

Mounting: Pendant

**Body material:** Steel & Aluminium

Colour: Grey RAL9006

**LED module:** Tridonic or equivalent LED

**Operating temperature range:** 0°c to +40°c

IP Class: IP20

**Power:** 220-240V 50/60Hz

**Lighting direction:** Direct/Indirect

Reflector type: Aluminium White

**Light distribution:** Symmetric

**Diffuser:** White acrylic diffuser [WD] in

standard, acrylic frosted [AC], microprismatic [MPR] or any

other on request.

**General data:** 5 Years standard warranty,

possible extension with project

registration

Different lumen output or wattage available on request All other technical features such as: Luminaire Eicacy, LOR, Lumen maintenance L/B etc. available in our pricelist Wattage of products may vary due to constant LED eicacy improvements. Luminous lux