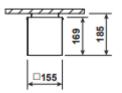

## **DLK 155 SURF**

Please see the attached pages for detailed specifications.

Mounting: Surface

**Body material:** Steel & Aluminium

Colour: Grey RAL9006

**LED module:** First brand LED module

Colour temperature: 3000k/4000k