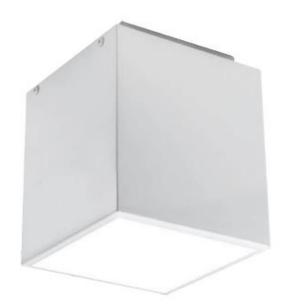

## **DLK 155 SURF**

Please see the attached pages for detailed specifications.

Mounting: Surface

**Body material:** Steel & Aluminium

Colour: Grey RAL9006

**LED module:** First brand LED module

Colour temperature: 3000k/4000k

IP Class: IP44

**Power:** 220-240V 50/60Hz

**Lighting direction:** Direct

Reflector type: Aluminium white

**Light distribution:** Symmetric

**Diffuser:** White acrylic diffuser [WD] in

standard, acrylic frosted [AC], microprismatic [MPR] or any