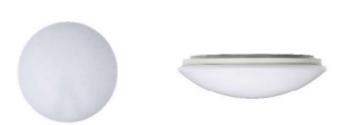

## **PAVO P LED**

Mounting: Surface

Body material: Steel

Colour: White

**LED module:** First brand LED module

Colour temperature: 3000k/4000k

Colour Rendering Index (CRI): CRI 80>

**Driver:** First brand driver

**Lighting direction:** Direct

Reflector type: N/A

**Light distribution:** Symmetric

**Diffuser:** Opal PMMA, UV stable, with quick

fix lock

**General data:** 5 Years standard warranty,

possible extension with project