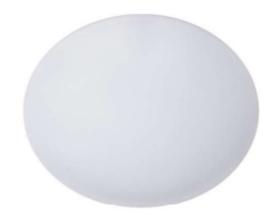

## **PAVO P LED**

Mounting: Surface

Body material: Steel

Colour: White

**LED module:** First brand LED module

Colour temperature: 3000k/4000k

Colour Rendering Index (CRI): CRI 80>

**Driver:** First brand driver

**Lighting direction:** Direct

Reflector type: N/A

**Light distribution:** Symmetric

**Diffuser:** Opal PMMA, UV stable, with quick

fix lock

**General data:** 5 Years standard warranty,

possible extension with project