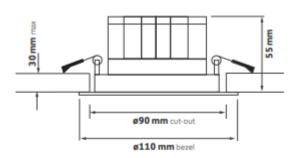

## 35 Series

Please see the attached pages for detailed specifications.

Mounting: Recessed

**Body material:** Die Cast

Colour: White RAL9016

LED module: Tridonic

Colour temperature: 3000, 4000, 5500

Colour Rendering Index (CRI): CRI 80>

Driver: Tridonic

**Emergency unit:** Yes

Movement sensor: N/A

Daylight control sensor: N/A

Operating temperature range: Up to 40°c

IP Class: IP20

Power: 9w

**Lighting direction:** Direct