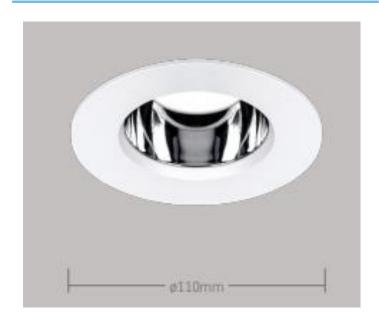

## 35 Series

Please see the attached pages for detailed specifications.

Mounting: Recessed

**Body material:** Die Cast

Colour: White RAL9016

LED module: Tridonic

Colour temperature: 3000, 4000, 5500

Colour Rendering Index (CRI): CRI 80>

Reflector type: Low glare specular reflector

**Light distribution:** Symmetric

Diffuser: Low Glare Specular Reflector

General data: 5 Years standard warranty,

possible extension with project

registration

Different lumen output or wattage available on request All other technical features such as: Luminaire Eicacy, LOR, Lumen maintenance L/B etc. available in our pricelist Wattage of products may vary due to constant LED eicacy improvements. Luminous lux & Luminaire Power tolerance