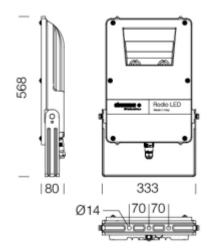

## LIGHTING SOLUTIONS 1898 RODIO

Please see the attached pages for detailed specifications.

| Mounting:                     | Surface                                                                                                                                                                                                                                                                                                                                                                                                                                                                                              |
|-------------------------------|------------------------------------------------------------------------------------------------------------------------------------------------------------------------------------------------------------------------------------------------------------------------------------------------------------------------------------------------------------------------------------------------------------------------------------------------------------------------------------------------------|
| Body material:                | Die-cast Aluminium                                                                                                                                                                                                                                                                                                                                                                                                                                                                                   |
| Colour:                       | Graphite                                                                                                                                                                                                                                                                                                                                                                                                                                                                                             |
| LED module:                   | First brand LED module                                                                                                                                                                                                                                                                                                                                                                                                                                                                               |
| Colour temperature:           | 3000k/4000k/5700k                                                                                                                                                                                                                                                                                                                                                                                                                                                                                    |
| Colour Rendering Index (CRI): | CRI 80>                                                                                                                                                                                                                                                                                                                                                                                                                                                                                              |
| Driver:                       | First brand driver                                                                                                                                                                                                                                                                                                                                                                                                                                                                                   |
| Emergency unit:               | No                                                                                                                                                                                                                                                                                                                                                                                                                                                                                                   |
| Movement sensor:              | Available on request                                                                                                                                                                                                                                                                                                                                                                                                                                                                                 |
| Daylight control sensor:      | Available on request                                                                                                                                                                                                                                                                                                                                                                                                                                                                                 |
| Operating temperature range:  | 0°c to +40°c                                                                                                                                                                                                                                                                                                                                                                                                                                                                                         |
| IP Class:                     | IP66                                                                                                                                                                                                                                                                                                                                                                                                                                                                                                 |
| Power:                        | N/A                                                                                                                                                                                                                                                                                                                                                                                                                                                                                                  |
| Lighting direction:           | Direct                                                                                                                                                                                                                                                                                                                                                                                                                                                                                               |
| Reflector type:               | high-grade 99,99 aluminium with<br>PVD treatment                                                                                                                                                                                                                                                                                                                                                                                                                                                     |
| Light distribution:           | Asymmetric                                                                                                                                                                                                                                                                                                                                                                                                                                                                                           |
| Diffuser:                     | 5mm thick tempered glass                                                                                                                                                                                                                                                                                                                                                                                                                                                                             |
| General data:                 | 5 Years standard warranty,<br>possible extension with project<br>registration<br>Different lumen output or<br>wattage available on request<br>All other technical features<br>such as : Luminaire Eicacy,<br>LOR, Lumen maintenance L/B<br>etc. available in our pricelist<br>Wattage of products may vary<br>due to constant LED eicacy<br>improvements. Luminous lux<br>& Luminaire Power tolerance<br>+/- 10%.<br>System power consumption<br>(LED module & driver) depends<br>on components used |