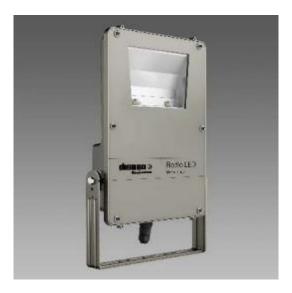

## LIGHTING SOLUTIONS 1898 RODIO

Please see the attached pages for detailed specifications.

| Mounting:                     | Surface                                                                                                                                                                                                                                                                                                                                                                                                                                                                                              |
|-------------------------------|------------------------------------------------------------------------------------------------------------------------------------------------------------------------------------------------------------------------------------------------------------------------------------------------------------------------------------------------------------------------------------------------------------------------------------------------------------------------------------------------------|
| Body material:                | Die-cast Aluminium                                                                                                                                                                                                                                                                                                                                                                                                                                                                                   |
| Colour:                       | Graphite                                                                                                                                                                                                                                                                                                                                                                                                                                                                                             |
| LED module:                   | First brand LED module                                                                                                                                                                                                                                                                                                                                                                                                                                                                               |
| Colour temperature:           | 3000k/4000k/5700k                                                                                                                                                                                                                                                                                                                                                                                                                                                                                    |
| Colour Rendering Index (CRI): | CRI 80>                                                                                                                                                                                                                                                                                                                                                                                                                                                                                              |
| Driver:                       | First brand driver                                                                                                                                                                                                                                                                                                                                                                                                                                                                                   |
| Emergency unit:               | No                                                                                                                                                                                                                                                                                                                                                                                                                                                                                                   |
| Movement sensor:              | Available on request                                                                                                                                                                                                                                                                                                                                                                                                                                                                                 |
| Daylight control sensor:      | Available on request                                                                                                                                                                                                                                                                                                                                                                                                                                                                                 |
| Operating temperature range:  | 0°c to +40°c                                                                                                                                                                                                                                                                                                                                                                                                                                                                                         |
| IP Class:                     | IP66                                                                                                                                                                                                                                                                                                                                                                                                                                                                                                 |
| Power:                        | N/A                                                                                                                                                                                                                                                                                                                                                                                                                                                                                                  |
| Lighting direction:           | Direct                                                                                                                                                                                                                                                                                                                                                                                                                                                                                               |
| Reflector type:               | high-grade 99,99 aluminium with<br>PVD treatment                                                                                                                                                                                                                                                                                                                                                                                                                                                     |
| Light distribution:           | Asymmetric                                                                                                                                                                                                                                                                                                                                                                                                                                                                                           |
| Diffuser:                     | 5mm thick tempered glass                                                                                                                                                                                                                                                                                                                                                                                                                                                                             |
| General data:                 | 5 Years standard warranty,<br>possible extension with project<br>registration<br>Different lumen output or<br>wattage available on request<br>All other technical features<br>such as : Luminaire Eicacy,<br>LOR, Lumen maintenance L/B<br>etc. available in our pricelist<br>Wattage of products may vary<br>due to constant LED eicacy<br>improvements. Luminous lux<br>& Luminaire Power tolerance<br>+/- 10%.<br>System power consumption<br>(LED module & driver) depends<br>on components used |