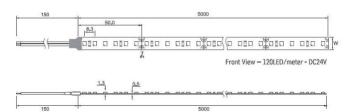

## **MEAT & FRUIT DISPLAY UNIT TAPE**

Please see the attached pages for detailed specifications.

Mounting: N/A

**Body material:** Dimmable CV flexible LED strip

Colour: Food White

**LED module:** First brand LED module

IP Class: Choice of IP ratings

Power: 24v Typical

Lighting direction: N/A

Reflector type: N/A

Light distribution: N/A

Diffuser: N/A

**General data:** 5 Years standard warranty,

possible extension with project