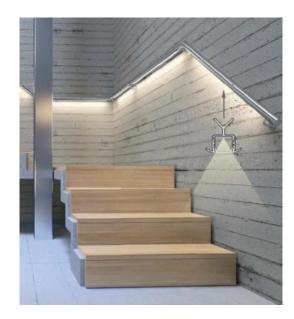

## **ML Handrail**

Please see the attached pages for detailed specifications.

Mounting: Recessed

**Body material:** Anodised Aluminium

Colour: Natural

LED module: Nichia/Lumileds/Osram/Cree/Edison

Colour temperature: 3500k - 6500k