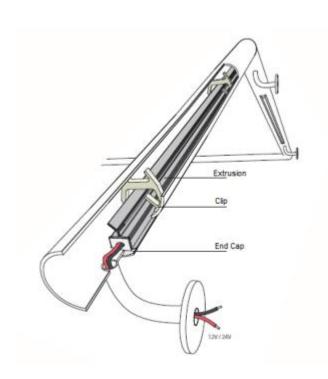

## **ML Handrail**

Please see the attached pages for detailed specifications.

Mounting: Recessed

**Body material:** Anodised Aluminium

Colour: Natural

LED module: Nichia/Lumileds/Osram/Cree/Edison

Colour temperature: 3500k - 6500k

IP Class: IP20 (IP67 when potted)

Power: N/A

**Lighting direction:** Direct

Reflector type: N/A

**Light distribution:** Symmetric

Diffuser: N/A

**General data:** 5 Years standard warranty,

possible extension with project