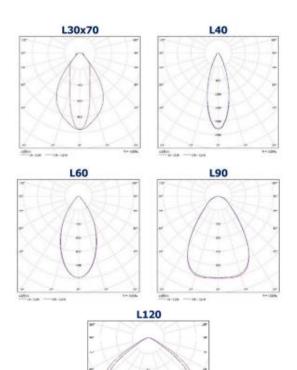

**Power:** 220-240V, 0/50/60Hz

**Lighting direction:** Direct

Reflector type: N/A

**Light distribution:** Symmetric

Diffuser: N/A

**General data:** 5 Years standard warranty,

possible extension with project