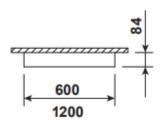

## **CLEANEO 1200x600 LED SURF**

Please see the attached pages for detailed specifications.

Mounting: Surface

**Body material:** Steel & Aluminium

Colour: White RAL9016

**LED module:** First brand LED module