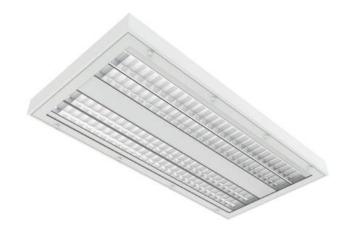

## **CLEANEO 1200x600 LED SURF**

Please see the attached pages for detailed specifications.

Mounting: Surface

**Body material:** Steel & Aluminium

Colour: White RAL9016

**LED module:** First brand LED module