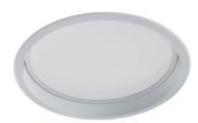

## **DL 320 LED**

Please see the attached pages for detailed specifications.

DL 320 LED - mounted in the ceiling

Mounting: Recessed

**Body material:** Steel & Aluminium

Colour: White RAL9016

**LED module:** First brand LED module