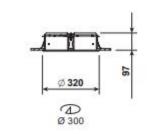

## **DL 320 LED**

Please see the attached pages for detailed specifications.

DL 320 LED - mounted in the ceiling

Mounting: Recessed

**Body material:** Steel & Aluminium

Colour: White RAL9016

**LED module:** First brand LED module