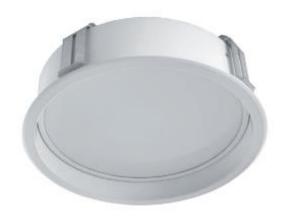

## **DL 320 LED**

Please see the attached pages for detailed specifications.

DL 320 LED - mounted in the ceiling

Mounting: Recessed

**Body material:** Steel & Aluminium

Colour: White RAL9016

**LED module:** First brand LED module