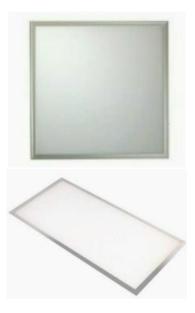

## **PNL LED Panel**

Please see the attached pages for detailed specifications.

596.5mm

Depth 9.3mm

596.5mm

| Mounting:                     | Recessed                                                                                                                                                                                                                                                                                                                                                               |
|-------------------------------|------------------------------------------------------------------------------------------------------------------------------------------------------------------------------------------------------------------------------------------------------------------------------------------------------------------------------------------------------------------------|
| Body material:                | Aluminium                                                                                                                                                                                                                                                                                                                                                              |
| Colour:                       | White                                                                                                                                                                                                                                                                                                                                                                  |
| LED module:                   | First brand LED module                                                                                                                                                                                                                                                                                                                                                 |
| Colour temperature:           | 3000k/4000k/6000k                                                                                                                                                                                                                                                                                                                                                      |
| Colour Rendering Index (CRI): | CRI 80>                                                                                                                                                                                                                                                                                                                                                                |
| Driver:                       | First brand driver                                                                                                                                                                                                                                                                                                                                                     |
| Emergency unit:               | Yes                                                                                                                                                                                                                                                                                                                                                                    |
| Movement sensor:              | Available on request                                                                                                                                                                                                                                                                                                                                                   |
| Daylight control sensor:      | Available on request                                                                                                                                                                                                                                                                                                                                                   |
| Operating temperature range:  | 0°c to +40°c                                                                                                                                                                                                                                                                                                                                                           |
| IP Class:                     | N/A                                                                                                                                                                                                                                                                                                                                                                    |
| Power:                        | N/A                                                                                                                                                                                                                                                                                                                                                                    |
| Lighting direction:           | Direct                                                                                                                                                                                                                                                                                                                                                                 |
| Reflector type:               | N/A                                                                                                                                                                                                                                                                                                                                                                    |
| Light distribution:           | Symmetric                                                                                                                                                                                                                                                                                                                                                              |
| Diffuser:                     | РММА                                                                                                                                                                                                                                                                                                                                                                   |
| General data:                 | 5 Years standard warranty,<br>possible extension with project<br>registration<br>Different lumen output or<br>wattage available on request<br>All other technical features<br>such as : Luminaire Eicacy,<br>LOR, Lumen maintenance L/B<br>etc. available in our pricelist<br>Wattage of products may vary<br>due to constant LED eicacy<br>improvements. Luminous lux |