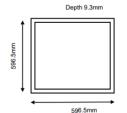

## **PNL LED Panel**

Please see the attached pages for detailed specifications.

596.5mm

Depth 9.3mm

596.5mm

| Mounting:                     | Recessed                                                                                                                                                                                                                                                                                                                                                               |
|-------------------------------|------------------------------------------------------------------------------------------------------------------------------------------------------------------------------------------------------------------------------------------------------------------------------------------------------------------------------------------------------------------------|
| Body material:                | Aluminium                                                                                                                                                                                                                                                                                                                                                              |
| Colour:                       | White                                                                                                                                                                                                                                                                                                                                                                  |
| LED module:                   | First brand LED module                                                                                                                                                                                                                                                                                                                                                 |
| Colour temperature:           | 3000k/4000k/6000k                                                                                                                                                                                                                                                                                                                                                      |
| Colour Rendering Index (CRI): | CRI 80>                                                                                                                                                                                                                                                                                                                                                                |
| Driver:                       | First brand driver                                                                                                                                                                                                                                                                                                                                                     |
| Emergency unit:               | Yes                                                                                                                                                                                                                                                                                                                                                                    |
| Movement sensor:              | Available on request                                                                                                                                                                                                                                                                                                                                                   |
| Daylight control sensor:      | Available on request                                                                                                                                                                                                                                                                                                                                                   |
| Operating temperature range:  | 0°c to +40°c                                                                                                                                                                                                                                                                                                                                                           |
| IP Class:                     | N/A                                                                                                                                                                                                                                                                                                                                                                    |
| Power:                        | N/A                                                                                                                                                                                                                                                                                                                                                                    |
| Lighting direction:           | Direct                                                                                                                                                                                                                                                                                                                                                                 |
| Reflector type:               | N/A                                                                                                                                                                                                                                                                                                                                                                    |
| Light distribution:           | Symmetric                                                                                                                                                                                                                                                                                                                                                              |
| Diffuser:                     | РММА                                                                                                                                                                                                                                                                                                                                                                   |
| General data:                 | 5 Years standard warranty,<br>possible extension with project<br>registration<br>Different lumen output or<br>wattage available on request<br>All other technical features<br>such as : Luminaire Eicacy,<br>LOR, Lumen maintenance L/B<br>etc. available in our pricelist<br>Wattage of products may vary<br>due to constant LED eicacy<br>improvements. Luminous lux |