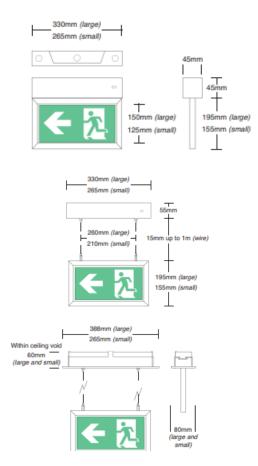

## **Exit Mex Suspended**

| Mounting:                     | Suspended                                                             |
|-------------------------------|-----------------------------------------------------------------------|
| Body material:                | Polycarbonate                                                         |
| Colour:                       | White                                                                 |
| LED module:                   | First brand LED module                                                |
| Colour temperature:           | 4500k                                                                 |
| Colour Rendering Index (CRI): | CRI 80>                                                               |
| Driver:                       | First brand driver                                                    |
| Emergency unit:               | Yes                                                                   |
| Movement sensor:              | Available on request                                                  |
| Daylight control sensor:      | Available on request                                                  |
| Operating temperature range:  | 0°c to +40°c                                                          |
| IP Class:                     | IP40                                                                  |
| Power:                        | N/A                                                                   |
| Lighting direction:           | Direct                                                                |
| Reflector type:               | N/A                                                                   |
| Light distribution:           | Symmetric                                                             |
| Diffuser:                     | N/A                                                                   |
| General data:                 | 5 Years standard warrant<br>possible extension with p<br>registration |