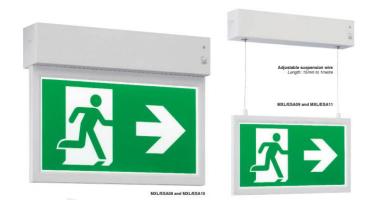

## **Exit Mex Suspended**

| Mounting:                     | Suspended                                                             |
|-------------------------------|-----------------------------------------------------------------------|
| Body material:                | Polycarbonate                                                         |
| Colour:                       | White                                                                 |
| LED module:                   | First brand LED module                                                |
| Colour temperature:           | 4500k                                                                 |
| Colour Rendering Index (CRI): | CRI 80>                                                               |
| Driver:                       | First brand driver                                                    |
| Emergency unit:               | Yes                                                                   |
| Movement sensor:              | Available on request                                                  |
| Daylight control sensor:      | Available on request                                                  |
| Operating temperature range:  | 0°c to +40°c                                                          |
| IP Class:                     | IP40                                                                  |
| Power:                        | N/A                                                                   |
| Lighting direction:           | Direct                                                                |
| Reflector type:               | N/A                                                                   |
| Light distribution:           | Symmetric                                                             |
| Diffuser:                     | N/A                                                                   |
| General data:                 | 5 Years standard warrant<br>possible extension with p<br>registration |