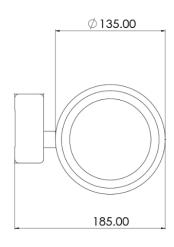

## **DOVE D01 RAIL SPOT**

Please see the attached pages for detailed specifications.

Mounting: Track

Body material: Aluminium

Colour: White

**LED module:** First brand LED module

Colour temperature: 2700K - 6500K

**Operating temperature range:** -10°c to +50°c

IP Class: IP20

**Power:** 220-240V 50/60Hz

**Lighting direction:** Direct

**Reflector type:** Reflector options offering different

angles

**Light distribution:** Symmetric