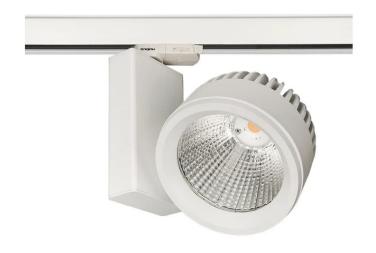

## **DOVE D01 RAIL SPOT**

Please see the attached pages for detailed specifications.

Mounting: Track

Body material: Aluminium

Colour: White

**LED module:** First brand LED module

Colour temperature: 2700K - 6500K

Colour Rendering Index (CRI): CRI 80>

CRI 90> CRI 95>

**Driver:** First brand driver

**Emergency unit:** Available on request

Movement sensor: Available on request

**Daylight control sensor:** Available on request

**Operating temperature range:** -10°c to +50°c

IP Class: IP20

**Power:** 220-240V 50/60Hz

**Lighting direction:** Direct

**Reflector type:** Reflector options offering different

angles

**Light distribution:** Symmetric

**Diffuser:** Tempered glass

**General data:** 5 Years standard warranty,

possible extension with project

registration

Different lumen output or wattage available on request All other technical features such as: Luminaire Eicacy, LOR, Lumen maintenance L/B etc. available in our pricelist Wattage of products may vary due to constant LED eicacy improvements. Luminous lux