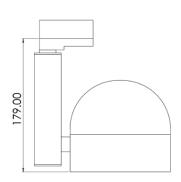

## **DOVE D01 RAIL SPOT**

Please see the attached pages for detailed specifications.

Mounting: Track

Body material: Aluminium

Colour: White

**LED module:** First brand LED module

Colour temperature: 2700K - 6500K

**Operating temperature range:** -10°c to +50°c

IP Class: IP20

**Power:** 220-240V 50/60Hz

**Lighting direction:** Direct

**Reflector type:** Reflector options offering different

angles

**Light distribution:** Symmetric