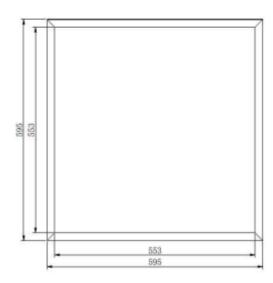

## **PLD6060**

Please see the attached pages for detailed specifications.

Mounting: Recessed

Body material: Aluminium

Colour: White (RAL9016)

LED module: Xuyu

Colour temperature: 4000k

Colour Rendering Index (CRI): CRI 80>