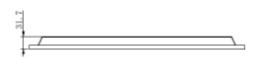

## **PLD6060**

Please see the attached pages for detailed specifications.

Mounting: Recessed

Body material: Aluminium

Colour: White (RAL9016)

LED module: Xuyu

Colour temperature: 4000k

Colour Rendering Index (CRI): CRI 80>