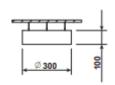

## **PLAFO 300 LED**

Please see the attached pages for detailed specifications.

Direct/indirect version

Mounting: Surface

Body material: Steel & Aluminium

Colour: Grey 9006

**LED module:** First brand LED module