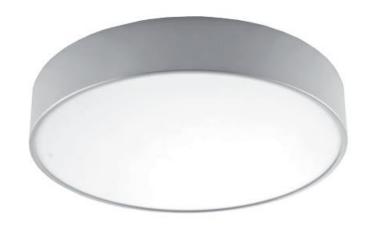

## **PLAFO 300 LED**

Please see the attached pages for detailed specifications.

Direct/indirect version

Mounting: Surface

Body material: Steel & Aluminium

Colour: Grey 9006

**LED module:** First brand LED module

IP Class: IP20

**Power:** 220-240V 50/60Hz

**Lighting direction:** Direct/Indirect

Reflector type: Aluminium White

**Light distribution:** Symmetric

**Diffuser:** White acrylic diffuser [WD] in

standard, acrylic frosted [AC], microprismatic [MPR] or any