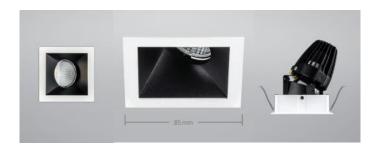

## 133 Series

Mounting: Recessed

Body material: Aluminium

Colour: Black/White

**LED module:** Tridonic

Colour temperature: 3000k/4000k

Colour Rendering Index (CRI): CRI 80>

**Driver:** Tridonic

**Reflector type:** Precision moulded 40° reflector

**Light distribution:** Symmetric/Asymmetric

Diffuser: N/A

**General data:** 5 Years standard warranty,

possible extension with project

registration

Different lumen output or wattage available on request All other technical features such as: Luminaire Eicacy, LOR, Lumen maintenance L/B etc. available in our pricelist Wattage of products may vary due to constant LED eicacy improvements. Luminous lux & Luminaire Power tolerance