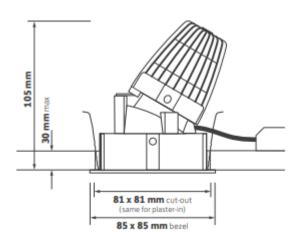

## 133 Series

Mounting: Recessed

Body material: Aluminium

Colour: Black/White

**LED module:** Tridonic

Colour temperature: 3000k/4000k

Colour Rendering Index (CRI): CRI 80>

**Driver:** Tridonic

**Reflector type:** Precision moulded 40° reflector

**Light distribution:** Symmetric/Asymmetric

Diffuser: N/A

**General data:** 5 Years standard warranty,

possible extension with project

registration

Different lumen output or wattage available on request All other technical features such as: Luminaire Eicacy, LOR, Lumen maintenance L/B etc. available in our pricelist Wattage of products may vary due to constant LED eicacy improvements. Luminous lux & Luminaire Power tolerance