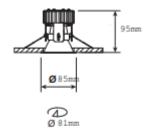

**DL 130** 

Please see the attached pages for detailed specifications.

Mounting: Recessed

**Body material:** Steel and Aluminium

Colour: Standard White RAL9016

**LED module:** First brand LED module

Colour temperature: 3000k/4000k