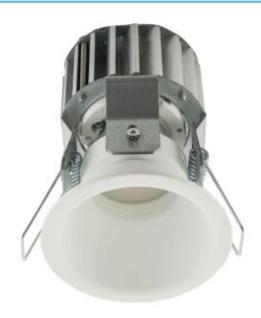

**DL 130** 

Please see the attached pages for detailed specifications.

Mounting: Recessed

**Body material:** Steel and Aluminium

Colour: Standard White RAL9016

**LED module:** First brand LED module

Colour temperature: 3000k/4000k