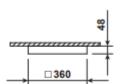

## **DEW 360 A LED**

Mounting: Surface

**Body material:** Steel & Aluminium

Colour: Grey RAL9006

**LED module:** First brand LED module

Colour temperature: 3000k/4000k

Colour Rendering Index (CRI): CRI 80>

**Driver:** First brand driver