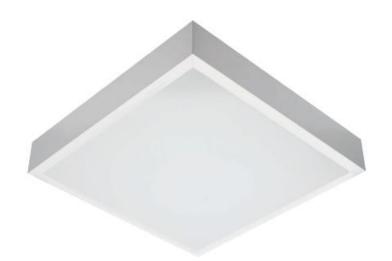

## **DEW 360 A LED**

Mounting: Surface

**Body material:** Steel & Aluminium

Colour: Grey RAL9006

**LED module:** First brand LED module

Colour temperature: 3000k/4000k

Colour Rendering Index (CRI): CRI 80>

**Driver:** First brand driver

Emergency unit: No

Movement sensor: Available on request

Daylight control sensor: Available on request

**Operating temperature range:** 0°c to +40°c

IP Class: IP20

**Power:** 220-240V 50/60Hz

**Lighting direction:** Direct

Reflector type: Aluminium White

**Light distribution:** Symmetric

**Diffuser:** White acrylic diffuser [WD] in

standard, acrylic frosted [AC], microprismatic [MPR] or any

other on request

**General data:** 5 Years standard warranty,