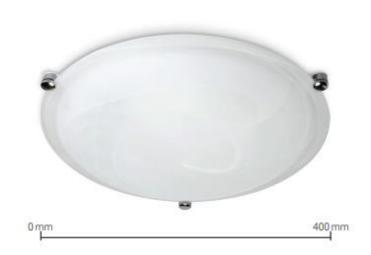

## 146 Series

Please see the attached pages for detailed specifications.

With spacer for mounting on solid surfaces.

Mounting: Surface

**Body material:** Glass

Colour: White

LED module: Tridonic

Colour temperature: 3000k, 4000k

**Lighting direction:** Direct

Reflector type: Semi-opaque glass diffuser with

subtle marbling effect

**Light distribution:** Symmetric

**Diffuser:** Semi-opaque glass diffuser with

subtle marbling effect

**General data:** 5 Years standard warranty,