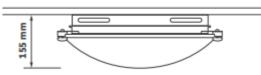

## 146 Series

Please see the attached pages for detailed specifications.

With spacer for mounting on solid surfaces.

Mounting: Surface

**Body material:** Glass

Colour: White

LED module: Tridonic

Colour temperature: 3000k, 4000k