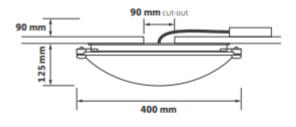

## 146 Series

Please see the attached pages for detailed specifications.

With spacer for mounting on solid surfaces.

Mounting: Surface

**Body material:** Glass

Colour: White

LED module: Tridonic

Colour temperature: 3000k, 4000k