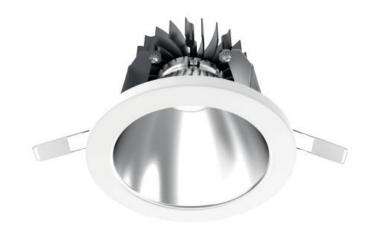

## **DL 130 FORTIMO SLM**

Please see the attached pages for detailed specifications.

Mounting: Recessed

**Body material:** Steel & Aluminium

Colour: White RAL9016

**LED module:** First brand LED module

Colour temperature: 2700k/3000k/4000k

Colour Rendering Index (CRI): CRI 80>

**Driver:** First brand driver

Emergency unit: Yes

Movement sensor: Available on request

**Daylight control sensor:** Available on request

**Operating temperature range:** 0°c to +40°c

IP Class: IP20

**Power:** 220-240V 50/60Hz

**Lighting direction:** Direct

Reflector type: Aluminium glossy

**Light distribution:** Symmetric

**Diffuser:** Clear or frosted glass on

Request

**General data:** 5 Years standard warranty,