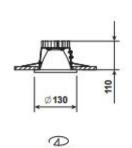

## **DL 130 FORTIMO SLM**

Please see the attached pages for detailed specifications.

Mounting: Recessed

**Body material:** Steel & Aluminium

Colour: White RAL9016

**LED module:** First brand LED module

Colour temperature: 2700k/3000k/4000k