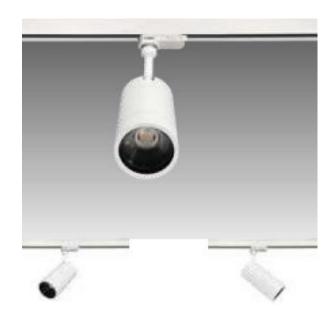

## **Carla CRM**

Please see the attached pages for detailed specifications.

Mounting: Track

Body material: Aluminium

**Colour:** Various RAL colours available

LED module: Tridonic

Colour temperature: 2700k – 6500k