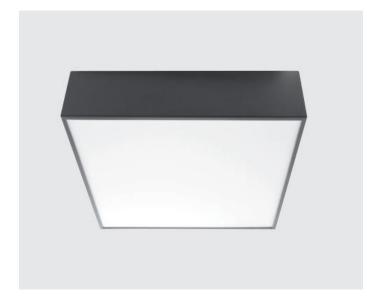

## OLN 600 OP LED

Please see the attached pages for detailed specifications.

| Mounting:                     | Surface                                                                                                                                                                                                   |
|-------------------------------|-----------------------------------------------------------------------------------------------------------------------------------------------------------------------------------------------------------|
| Body material:                | Steel & Aluminium                                                                                                                                                                                         |
| Colour:                       | Various RAL Colours Available                                                                                                                                                                             |
| LED module:                   | First brand LED module                                                                                                                                                                                    |
| Colour temperature:           | 3000k/4000k                                                                                                                                                                                               |
| Colour Rendering Index (CRI): | CRI 80>                                                                                                                                                                                                   |
| Driver:                       | First brand driver                                                                                                                                                                                        |
| Emergency unit:               | No                                                                                                                                                                                                        |
| Movement sensor:              | Available on request                                                                                                                                                                                      |
| Daylight control sensor:      | Available on request                                                                                                                                                                                      |
| Operating temperature range:  | 0°c to +40°c                                                                                                                                                                                              |
| IP Class:                     | IP20                                                                                                                                                                                                      |
| Power:                        | 220-240V 50/60Hz                                                                                                                                                                                          |
| Lighting direction:           | Direct                                                                                                                                                                                                    |
| Reflector type:               | N/A                                                                                                                                                                                                       |
| Light distribution:           | Symmetric                                                                                                                                                                                                 |
| Diffuser:                     | N/A                                                                                                                                                                                                       |
| General data:                 | 5 Years standard warranty,<br>possible extension with project<br>registration<br>Different lumen output or<br>wattage available on request<br>All other technical features<br>such as : Luminaire Eicacy, |