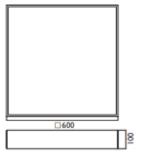

## OLN 600 OP LED

Please see the attached pages for detailed specifications.

| Mounting:                     | Surface                                                                                                                                                                                                   |
|-------------------------------|-----------------------------------------------------------------------------------------------------------------------------------------------------------------------------------------------------------|
| Body material:                | Steel & Aluminium                                                                                                                                                                                         |
| Colour:                       | Various RAL Colours Available                                                                                                                                                                             |
| LED module:                   | First brand LED module                                                                                                                                                                                    |
| Colour temperature:           | 3000k/4000k                                                                                                                                                                                               |
| Colour Rendering Index (CRI): | CRI 80>                                                                                                                                                                                                   |
| Driver:                       | First brand driver                                                                                                                                                                                        |
| Emergency unit:               | No                                                                                                                                                                                                        |
| Movement sensor:              | Available on request                                                                                                                                                                                      |
| Daylight control sensor:      | Available on request                                                                                                                                                                                      |
| Operating temperature range:  | 0°c to +40°c                                                                                                                                                                                              |
| IP Class:                     | IP20                                                                                                                                                                                                      |
| Power:                        | 220-240V 50/60Hz                                                                                                                                                                                          |
| Lighting direction:           | Direct                                                                                                                                                                                                    |
| Reflector type:               | N/A                                                                                                                                                                                                       |
| Light distribution:           | Symmetric                                                                                                                                                                                                 |
| Diffuser:                     | N/A                                                                                                                                                                                                       |
| General data:                 | 5 Years standard warranty,<br>possible extension with project<br>registration<br>Different lumen output or<br>wattage available on request<br>All other technical features<br>such as : Luminaire Eicacy, |