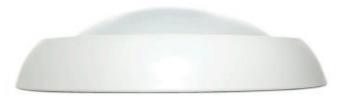

## Sal Anti Lig

Please see the attached pages for detailed specifications.

Fitted with Tridonic Board and Driver package

Mounting: Surface

Body material: Steel

Colour: White

LED module: Tridonic

Colour temperature: 3000k/4000k

Colour Rendering Index (CRI): CRI 80>

**Driver:** Tridonic

Emergency unit: No

Movement sensor: Available on request

Daylight control sensor: Available on request

**Operating temperature range:** 0°c to +40°c

IP Class: IP44

Power: N/A

**Lighting direction:** Direct

Reflector type: N/A

**Light distribution:** Symmetric

Diffuser: Lumaax Impact modified

polycarbonate Diffuser

**General data:** 5 Years standard warranty,

possible extension with project

registration

Different lumen output or wattage available on request All other technical features such as: Luminaire Eicacy, LOR, Lumen maintenance L/B etc. available in our pricelist Wattage of products may vary due to constant LED eicacy improvements. Luminous lux