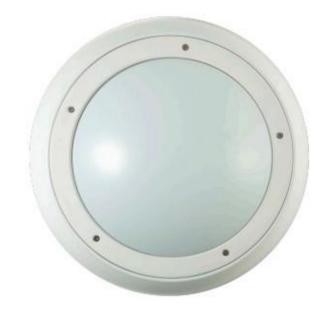

## Sal Anti Lig

Please see the attached pages for detailed specifications.

Fitted with Tridonic Board and Driver package

Mounting: Surface

Body material: Steel

Colour: White

LED module: Tridonic

Colour temperature: 3000k/4000k

Colour Rendering Index (CRI): CRI 80>

**Driver:** Tridonic

Emergency unit: No

Movement sensor: Available on request

Daylight control sensor: Available on request

**Operating temperature range:** 0°c to +40°c

IP Class: IP44

Power: N/A

**Lighting direction:** Direct

Reflector type: N/A

**Light distribution:** Symmetric

Diffuser: Lumaax Impact modified

polycarbonate Diffuser

**General data:** 5 Years standard warranty,

possible extension with project

registration

Different lumen output or wattage available on request All other technical features such as: Luminaire Eicacy, LOR, Lumen maintenance L/B etc. available in our pricelist Wattage of products may vary due to constant LED eicacy improvements. Luminous lux