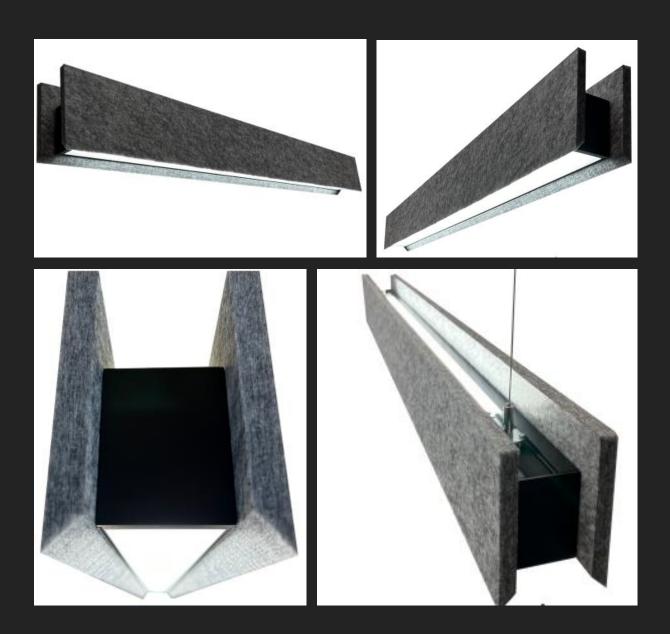

#### **PROLINE 60 ACOUSTIC**

Surface mounted or suspended LED luminaires with direct lighting and 10 mm thick acoustic panels. Acoustic panels are available in different colours. Proline 60 Acoustic is also available with acoustic function only without light. Bespoke lengths of lighting lines available on request.

## PROLINE 60 ACOUSTIC

Images