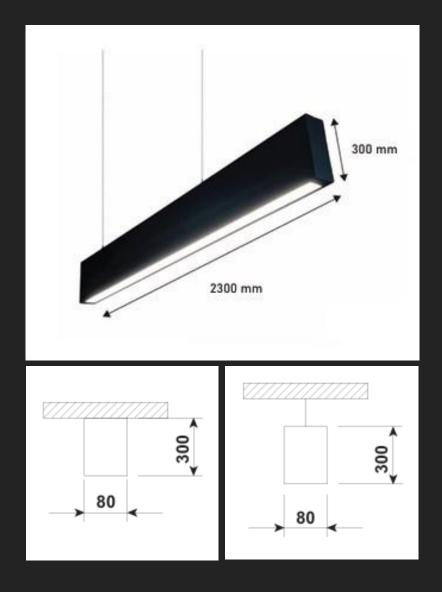

#### **Dimensions & Drawings**

| Product Code         | Product name                        | Gross Lumen<br>[lm] | Nett Lumen<br>[lm] | Power<br>[W] | Efficacy<br>[lm/W] | Colour<br>temp [K] | Length<br>[mm] | Width<br>[mm] | Height<br>[mm] |
|----------------------|-------------------------------------|---------------------|--------------------|--------------|--------------------|--------------------|----------------|---------------|----------------|
| 10.00218.83.E.OP/ACU | PROLINE 60 S DN 8800<br>lm/830/E/OP | 8800                | 7000               | 56           | 125                | 3000               | 2300           | 80            | 300            |
| 10.00218.84.E.OP/ACU | PROLINE 60 S DN 8800<br>lm/840/E/OP | 8800                | 7000               | 56           | 125                | 4000               | 2300           | 80            | 300            |