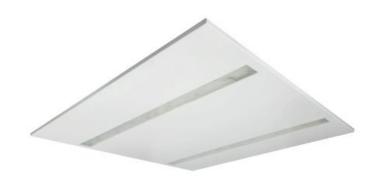

## **PS 600 LED**

Please see the attached pages for detailed specifications.

Mounting: Recessed

**Body material:** Steel & Aluminium

Colour: White RAL9016

**LED module:** First brand LED module

Colour temperature: 3000k/4000k

Colour Rendering Index (CRI): CRI 80>

**Driver:** First brand driver

Emergency unit: Yes

Movement sensor: Available on request

Daylight control sensor: Available on request

**Operating temperature range:** 0°c to +40°c

IP Class: IP20

**Power:** 220-240V 50/60Hz

**Lighting direction:** Direct

Reflector type: Aluminium White

**Light distribution:** Symmetric

**Diffuser:** Microprismatic [ MPR ] diffusor

in standard

**General data:** 5 Years standard warranty,