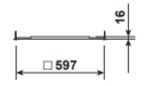

## **PS 600 LED**

Please see the attached pages for detailed specifications.

Mounting: Recessed

**Body material:** Steel & Aluminium

Colour: White RAL9016

**LED module:** First brand LED module

Colour temperature: 3000k/4000k