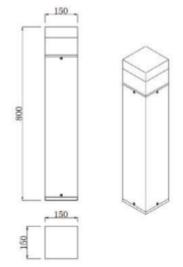

## **Umbollard**

Please see the attached pages for detailed specifications.

Mounting: Bollard

Body material: Diecast Aluminium

Colour: Charcoal

**LED module:** First brand LED module

**Colour temperature:** 3500k as standard

Colour Rendering Index (CRI): CRI 80>

**Driver:** First brand driver

Emergency unit: Yes

Movement sensor: Available on request

**Daylight control sensor:** Available on request

**Operating temperature range:** 0°c to +40°c

IP Class: IP65

Power: 12w

**Lighting direction:** Direct

Reflector type: N/A

**Light distribution:** Symmetric

**Diffuser:** Polycarbonate diffuser

**General data:** 5 Years standard warranty,

possible extension with project