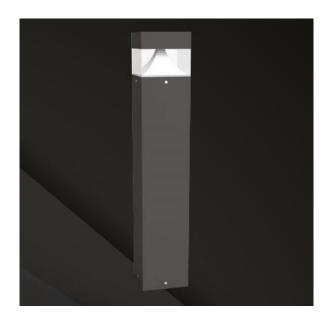

## **Umbollard**

Please see the attached pages for detailed specifications.

Mounting: Bollard

Body material: Diecast Aluminium

Colour: Charcoal

**LED module:** First brand LED module

**Colour temperature:** 3500k as standard

Colour Rendering Index (CRI): CRI 80>

**Driver:** First brand driver

Emergency unit: Yes

Movement sensor: Available on request

**Daylight control sensor:** Available on request

**Operating temperature range:** 0°c to +40°c

IP Class: IP65

Power: 12w

**Lighting direction:** Direct

Reflector type: N/A

**Light distribution:** Symmetric

**Diffuser:** Polycarbonate diffuser

**General data:** 5 Years standard warranty,

possible extension with project